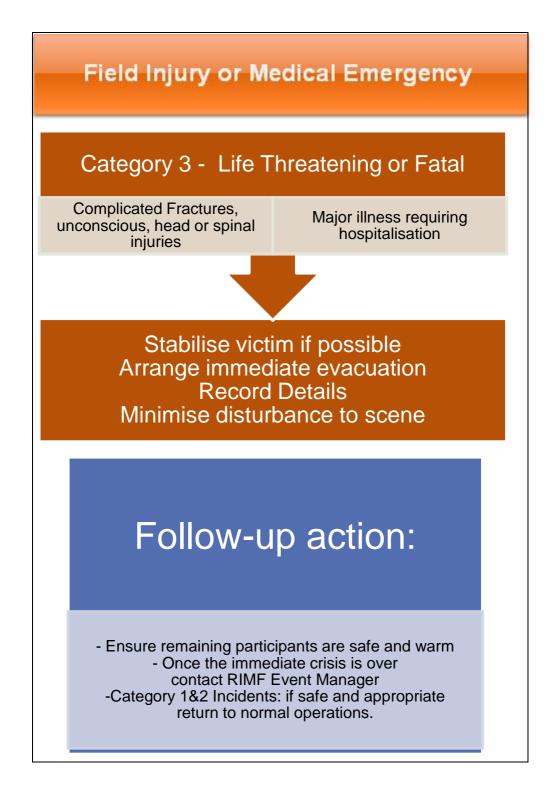

# Emergency Management Procedures Remarkables Ice & Mixed Festival













### **Vehicle Emergency**



## Course-specific Information: Snowcraft Clinic

#### **Approved Locations:**

- Top of Shadow Basin Area
- Lake Alta Basin
- Grand Couloir Area

### **Emergency Contacts:**

| Cellphone:       | Dial 111 ask for Police         |
|------------------|---------------------------------|
| Satellite Phone: | Dial 03 363 7400 (Police Comms) |

#### **RIMF Emergency Contact Numbers:**

| Dan Joll, Event Manager:          | 027 245 5099 |
|-----------------------------------|--------------|
| Ben Dare, Exec Committee Chair:   | 021 274 2077 |
| Al Walker, Event Committee Chair: | 021 583 320  |