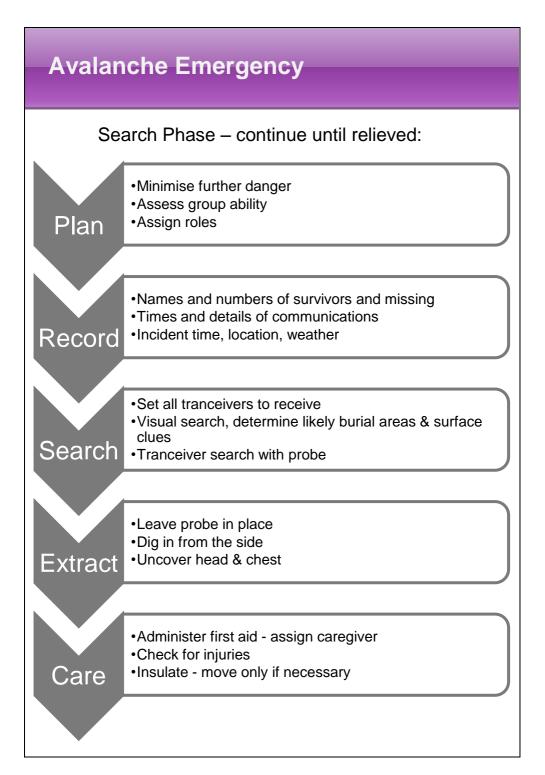

# Emergency Management Procedures Remarkables Ice & Mixed Festival













### **Vehicle Emergency**



## Course-specific Information: Snowcraft Clinic

#### **Approved Locations:**

- Top of Shadow Basin Area
- Lake Alta Basin
- Grand Couloir Area

### **Emergency Contacts:**

| Cellphone:       | Dial 111 ask for Police         |
|------------------|---------------------------------|
| Satellite Phone: | Dial 03 363 7400 (Police Comms) |

#### **RIMF Emergency Contact Numbers:**

| Dan Joll, Event Manager:          | 027 245 5099 |
|-----------------------------------|--------------|
| Ben Dare, Exec Committee Chair:   | 021 274 2077 |
| Al Walker, Event Committee Chair: | 021 583 320  |