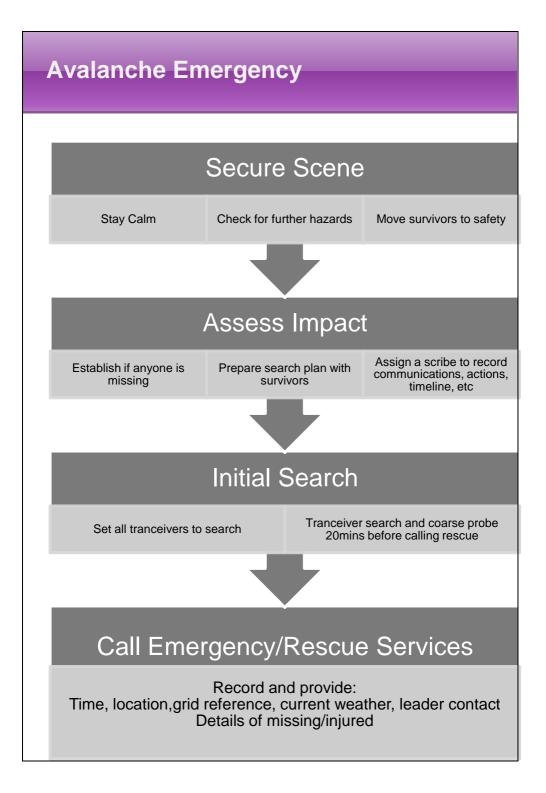

# Emergency Management Procedures Remarkables Ice & Mixed Festival













### **Vehicle Emergency**



## Course-specific Information: Snowcraft Clinic

#### **Approved Locations:**

- Top of Shadow Basin Area
- Lake Alta Basin
- Grand Couloir Area

### **Emergency Contacts:**

| Cellphone:       | Dial 111 ask for Police         |
|------------------|---------------------------------|
| Satellite Phone: | Dial 03 363 7400 (Police Comms) |

#### **RIMF Emergency Contact Numbers:**

| Dan Joll, Event Manager:          | 027 245 5099 |
|-----------------------------------|--------------|
| Ben Dare, Exec Committee Chair:   | 021 274 2077 |
| Al Walker, Event Committee Chair: | 021 583 320  |