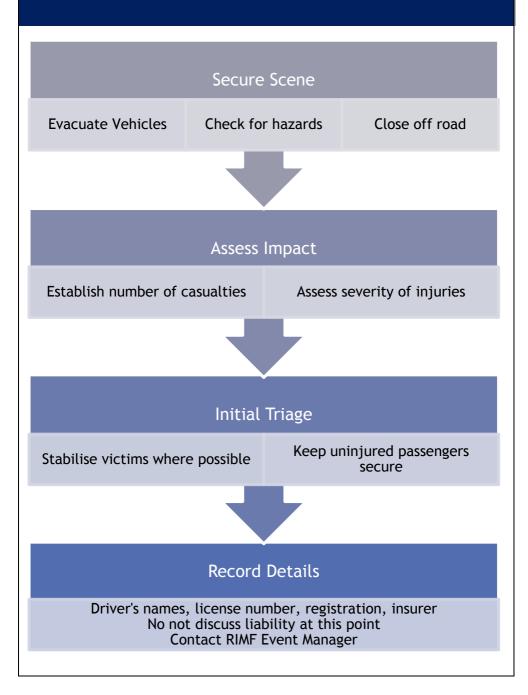

# Emergency Management Procedures Remarkables Ice & Mixed Festival













### **Vehicle Emergency**



## Course-specific Information: Snowcraft Clinic

#### **Approved Locations:**

- Top of Shadow Basin Area
- Lake Alta Basin
- Grand Couloir Area

### **Emergency Contacts:**

| Cellphone:       | Dial 111 ask for Police         |
|------------------|---------------------------------|
| Satellite Phone: | Dial 03 363 7400 (Police Comms) |

#### **RIMF Emergency Contact Numbers:**

| Dan Joll, Event Manager:          | 027 245 5099 |
|-----------------------------------|--------------|
| Ben Dare, Exec Committee Chair:   | 021 274 2077 |
| Al Walker, Event Committee Chair: | 021 583 320  |